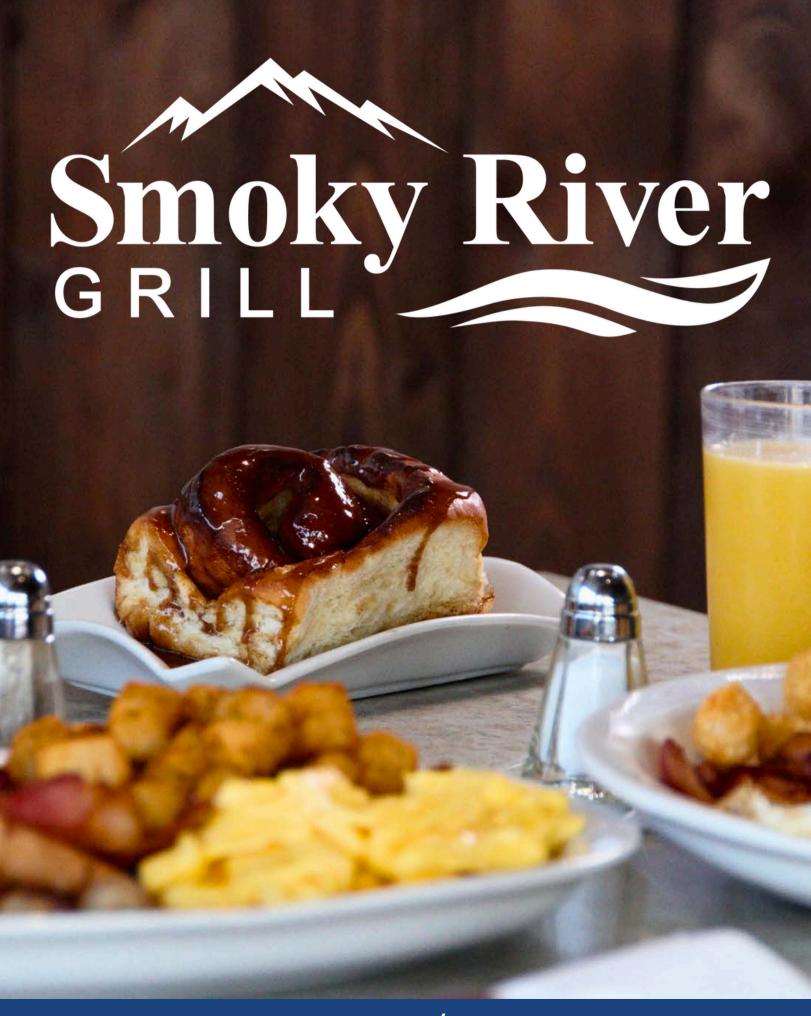

## **BREAKFAST MENU**

**B.L.T. Breakfast Burger** 

| Cinnamon Roll                                                                                                                                                                                              | 18.00 |
|------------------------------------------------------------------------------------------------------------------------------------------------------------------------------------------------------------|-------|
| <b>2x4 Lumber Jack</b> Two eggs cooked to your liking paired with two farmer's or breakfast sausage & two bacon. Served with a choice of pancakes, toast (white or whole wheat) French toast & hashbrowns. | 18.00 |
| The Sunriser Two eggs cooked to your liking paired with farmer's or breakfast sausage or bacon. Served with hash browns & choice of toast.                                                                 | 15.00 |
| Classic BLT Sandwich  Made with 4 strips of thick cut bacon, aged cheddar slice, tomato slices and crisp lettuce served between either white or whole wheat toast.                                         | 9.00  |
| Sausage Breakfast Burger Served with Egg, Cheese and 2 Sausage Patties on a toasted Cheese Kaiser Available Sauces: Chipotle, Mayonnaise or plain.                                                         | 8.00  |
| A classic bacon, lettuce, & tomato to start your day. Served with egg, cheese & three strips of thick sliced bacon & choice of white or whole wheat kaiser.                                                |       |

Our sought and coveted, made in house,

fresh jumbo cinnamon rolls topped with our

signature cinnamon caramel sauce, served

warm.